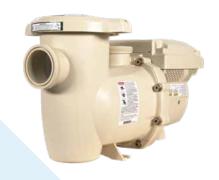

#### WHISPERFLO® HIGH PERFORMANCE PUMP

Our first pump with NEMA Premium® efficient motors for pool applications.\*

- Proprietary Totally Enclosed Fan-Cooled (TEFC) Motor.
- 2" NPT suction and discharge ports.
- Heavy-duty/durable construction is designed for long life.