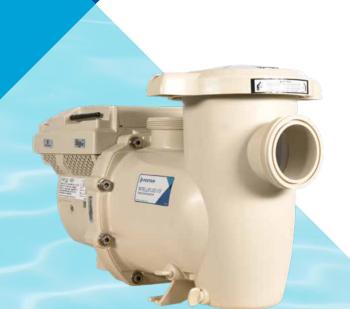

#### INTELLIFLO3™ VSF VARIABLE SPEED AND FLOW POOL PUMP

Put your pool on cruise control. Our proprietary flow technology paired with the latest in variable speed technology gives you true set-it-and-forget-it peace of mind. And the Pentair Home app puts control at your fingertips.

- Sensorless flow control maintains optimal flow.
- With easy WiFi or *Bluetooth®* wireless technology control, ramp up the pump after a storm or when you need a pristine pool.
- DOE compliant and ENERGY STAR certified.
- Optional built-in automation can control up to two additional pool devices right from your pump.
- Optional touchscreen for hands-on pool pump control.