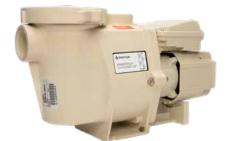

#### SUPERFLO® VST POOL PUMP

Sophisticated technology in a simple-to-operate pump. Designed for practical pool owners.

- Ideal for new and standard pool pump replacement in pools with up to a 2.2 THP (1.5 rated HP (pre-DOE DPPP Law)) pump.
- Superior drop-in replacement for Hayward® Super Pump® and existing Pentair SuperFlo pumps.
- RS-485 connectivity improves automation interface. IoT devices increase flexibility.