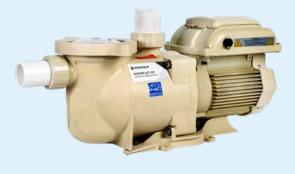

#### INTELLIFLO3™ VSF VARIABLE SPEED AND FLOW POOL PUMP

Put your pool on cruise control. Our proprietary flow technology paired with the latest in variable speed technology gives you true set-it-and-forget-it peace of mind. And the Pentair Home app puts control at your fingertips.

- Sensorless flow control maintains optimal flow.
- With easy WiFi or *Bluetooth®* wireless technology control, ramp up the pump after a storm or when you need a pristine pool.
- DOE compliant and ENERGY STAR certified.
- Optional built-in automation can control up to two additional pool devices right from your pump.
- Optional touchscreen for hands-on pool pump control.