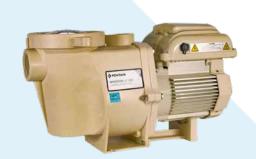

#### WHISPERFLO® VST VARIABLE SPEED POOL PUMP

For pools that need more power than our SuperFlo® VST pool pump. We made a dependable, energy-efficient pump that's available and just what you're looking for.

- Variable speed technology reduces energy costs by up to 90%.\*
- Improved mechanical seal and totally enclosed fan-cooled (TEFC) motor help withstand harsh temperatures and chemicals.
- RS-485 connectivity for improved flexible interface with automation systems and IoT devices.
- Advanced onboard digital display and realtime, 24-hour clock. 3 programmable speeds plus an override.
- For new and standard pool pump replacement for pools requiring up to a 2.0 HP pump for filtration, water features, and higher head applications.