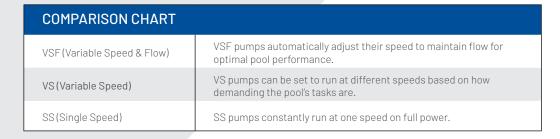

# There's a Pentair pump to satisfy your pool's specific conditions.

The right pump is the one your pool needs. From variable speed innovations to single-speed additions, Pentair pumps keep fun flowing. With available DOE-compliant models, we build pumps you can trust.

## Variable speed. Invariably smart.

Variable speed pumps operate at different speeds you can adjust to your needs. Lower speeds for equipment longevity, energy savings, and water quality. Higher speeds for more performance or flow. And whisper-quiet operation lets you focus on soaking in all the fun.